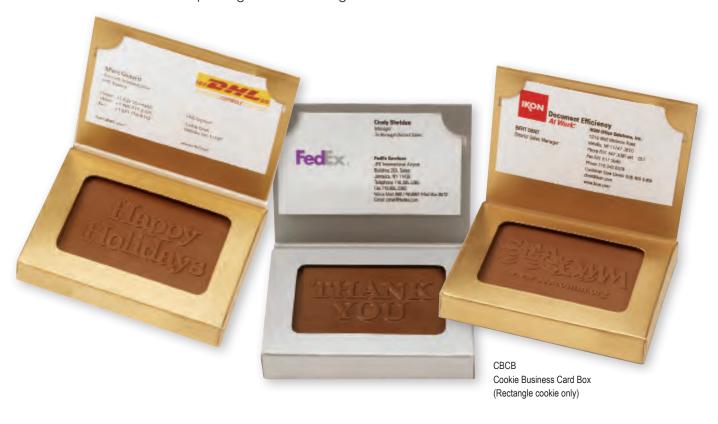

11 - Cement Mixer























































40 - Tractor

41 - Truck 42 - Van

44 - 2014 2015 Also Available

Highlight your industry, promote a theme or celebrate a holiday with one of the above shapes. Select up to 2 designs for the SQ & FC Series at no additional cost. To create a new custom shape call for details and minimum quantities required.

CUSTOM 3D MOLDS (i.e. tractor): Minimum 250 gift boxes. CUSTOM EMBOSSED MOLDS (i.e. 2014): Minimum 100 boxes.

#### Holiday Designs











50 - Easter Egg 51 - US Flag 52 - Canadian Flag



#### **CUSTOM CHOCOLATE COOKIES**

Our classic butter cookies are topped with creamy milk or dark chocolate and cello wrapped. Rectangle cookies can also be packaged in a silver or gold foil box with a stretch bow.





#### TWO TONED CHOCOLATE BARS

Stock all-over patterns are available in Thank You, Happy Holidays, and dollar sign motif.



#### **CHOCOLATE PRESENTATION BARS**



#### **CHOCOLATE TRUFFLES**

accenture

High permission to the real

Combine truffles with a creamy milk or dark chocolate centerpiece for a sophisticated presentation. Packed in your choice of silver, gold or white box with matching ribbon as shown for BT20 and matching bows for BT8. Comes with an assortment of filled truffles professionally selected for your enjoyment.











- Milk Amaretto
- Dark Raspberry
- White TiramisuMilk Hazelnut
- NIIIK I IUZUITUU
- Milk Caramel



Select from 6 different box configurations and price points designed to fit every budget. Imprint the box with your foil stamped logo or molded in