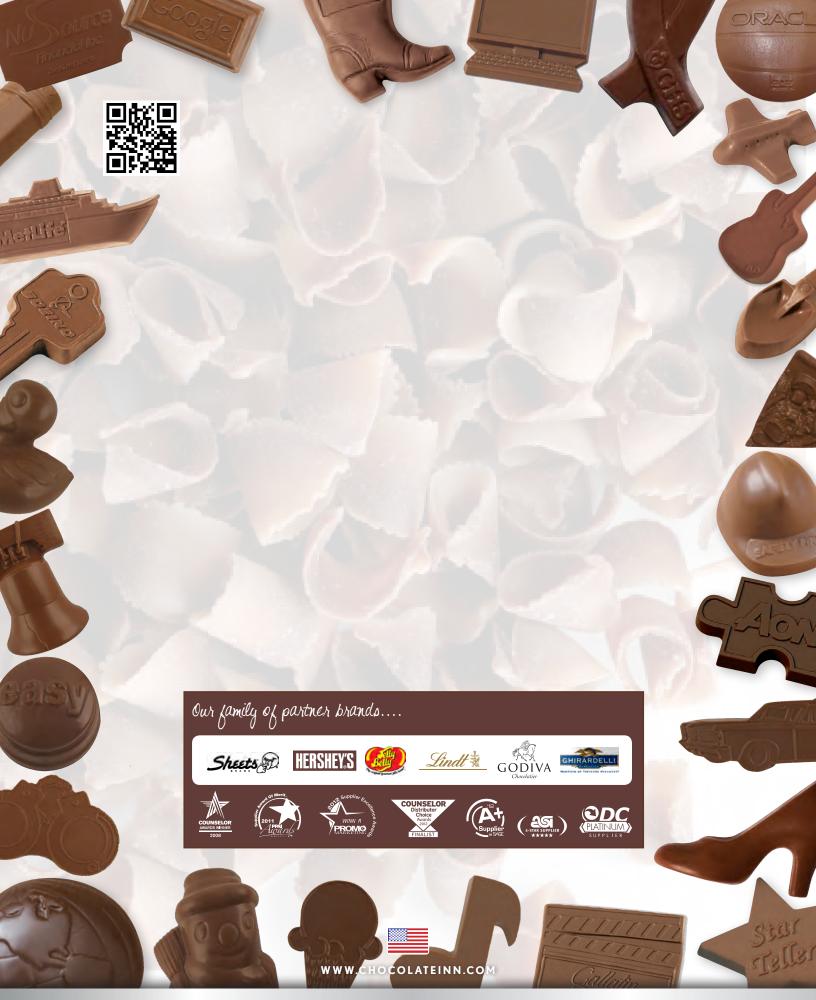

#### **CHOCOLATE SHAPES**

Let your imagination run wild with all these delicious chocolate shapes!

We can create any shape or size to meet and exceed your customers expectations, or choose one of our industry specific stock designs to promote your brand in delicious milk or dark chocolate.

Each chocolate shape is molded in milk or dark creamy chocolate and is available in 1/2 oz., 3/4 oz. or 1 oz. sized pieces.

Frog .50 oz

Frog 1oz

Frog 1.10 oz

Mouse .50 oz

Hippo 1 oz

Bear 1.10 oz

Fish 3.50 oz