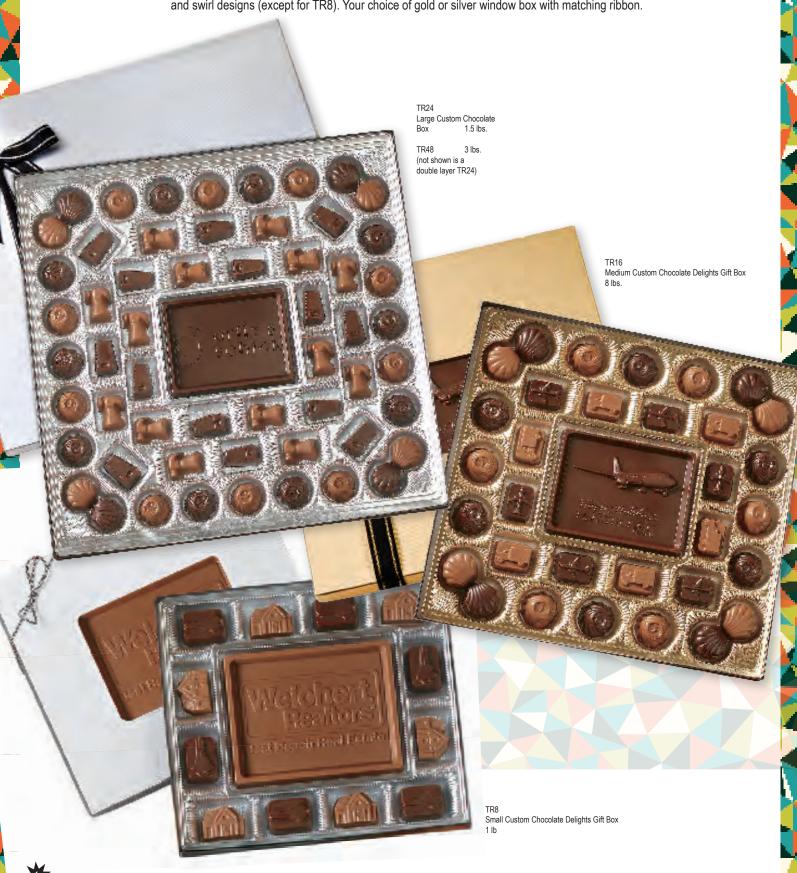

#### CUSTOM CHOCOLATE DELIGHTS GIFT BOXES

A delectable combination of milk and dark chocolate pieces surrounding a custom chocolate centerpiece. The border is made of shells and swirls, and you can choose up to two themed stock chocolate pieces to frame your logo (please see page 6). The gift is finished with a border of shell and swirl designs (except for TR8). Your choice of gold or silver window box with matching ribbon.