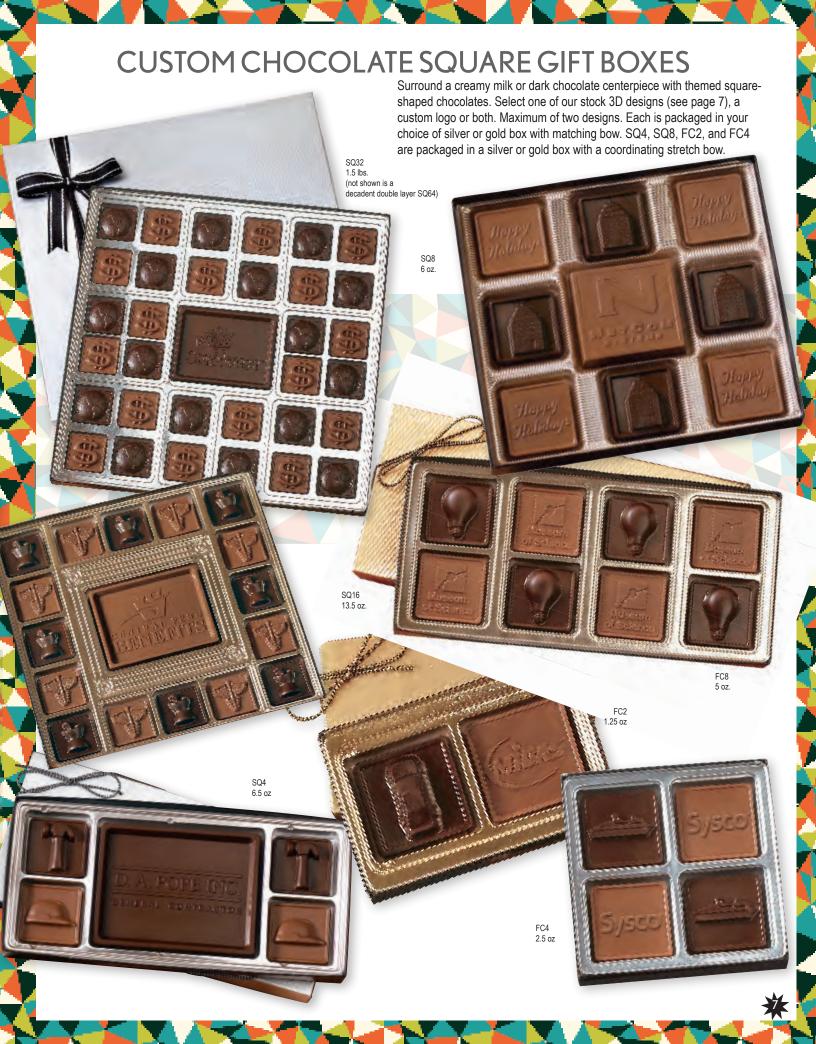

### with Our Themed Chocolate

Highlight your industry, promote a theme or celebrate a holiday by substituting our Stock Chocolate piece with one of the above shapes. Select up to 2 designs for the TR or Chocolate Box Series at no additional cost. To create a new custom shape call for details and minimum quantities required.

Highlight your industry, promote a theme or celebrate a holiday with one of the above shapes. Select up to 2 designs for the SQ & FC Series at no additional cost. To create a new custom shape call for details and minimum quantities required.

CUSTOM 3D MOLDS (i.e. tractor): Minimum 250 gift boxes. CUSTOM EMBOSSED MOLDS (i.e. 2014): Minimum 100 boxes.