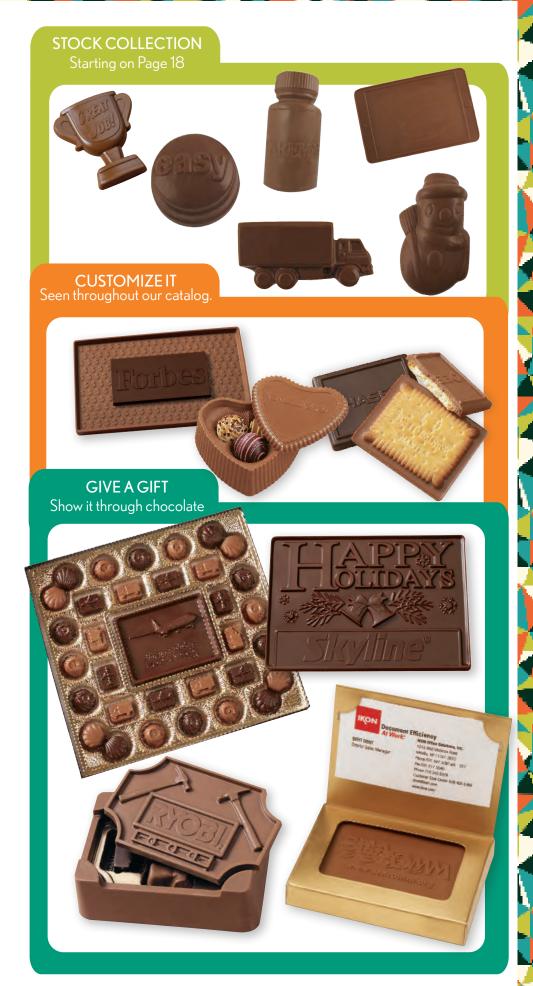

#### **Table of Contents**

| Breakaway Chocolate Bars    | 10      |
|-----------------------------|---------|
| Chocolate Boxes             | 16      |
| Chocolate Coins             | 17      |
| Chocolate Cookies           | 11      |
| Chocolate Delights Gift Box | 6       |
| Chocolate Shapes            | 17      |
| Alphabet                    | 24 - 26 |
| Animals                     | 18 - 22 |
| Arts                        | 28      |
| Circles / Globes            | 73      |
| Clothing/Hats/Accessories   | 58 - 59 |
| Educational                 | 50      |
| Food / Beverages            | 68 -69  |
| Games                       | 22 - 23 |
| Hearts                      | 72      |
| Household Items             | 61 - 62 |
| Keys                        | 60      |
| Medical / Body Parts        | 66 - 67 |
| Miscellaneous               | 76 - 79 |
| Miscellaneous Shapes        | 74 - 75 |
| Music                       | 29      |
| Nature Numbers              | 32 - 33 |
| Numbers                     | 27      |
| Police / Army               | 34 - 35 |
| Puzzle                      | 75      |
| Religion                    | 41      |
| Seasonal / Holiday          | 42      |
| Shoes                       | 39 - 40 |
| Stars                       | 71      |
| Squares / Rectangles        | 70      |
| Sports                      | 30 - 31 |
| Technology                  | 50 - 54 |
| Tools                       | 36 - 38 |
| Transportation              | 43 - 49 |
| Travel                      | 55 - 57 |
|                             |         |
| Chocolate Square Gift Box   | 7       |
| Presentation Bars           | 13      |
| Themed Options for Gift Box | 8 - 9   |
| Two-Toned Chocolate Bars    | 12      |
| Truffles                    | 14 - 15 |
|                             |         |
| Terms and Conditions        | 79      |
|                             |         |

#### **CHOCOLATE BOXES**

Who can resist a gift of chocolate and truffles? These gift boxes are molded entirely of creamy milk or dark chocolate and filled with your choice of truffles or chocolate shapes. Create your own design on the lid, or use our stock 3D Happy Holidays design as shown, or Season's Greetings design. Each box is packaged in a gold keepsake tin with coordinating bow. Truffle Boxes come with an assortment of filled truffles professionally selected for your enjoyment.