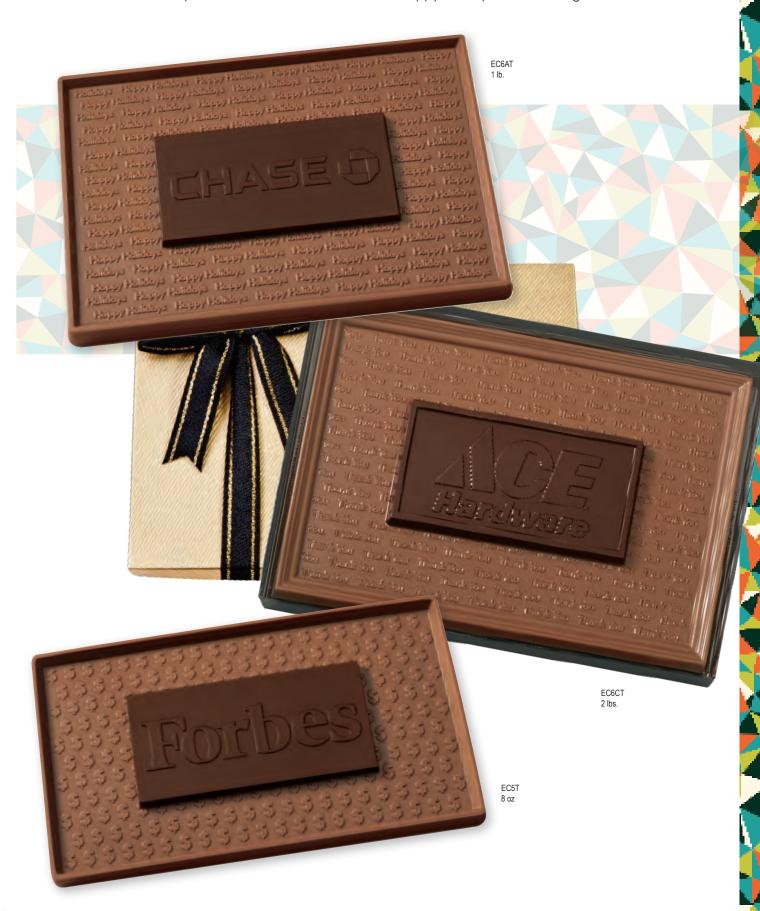

#### TWO TONED CHOCOLATE BARS

Stock all-over patterns are available in Thank You, Happy Holidays, and dollar sign motif.

#### **CHOCOLATE PRESENTATION BARS**