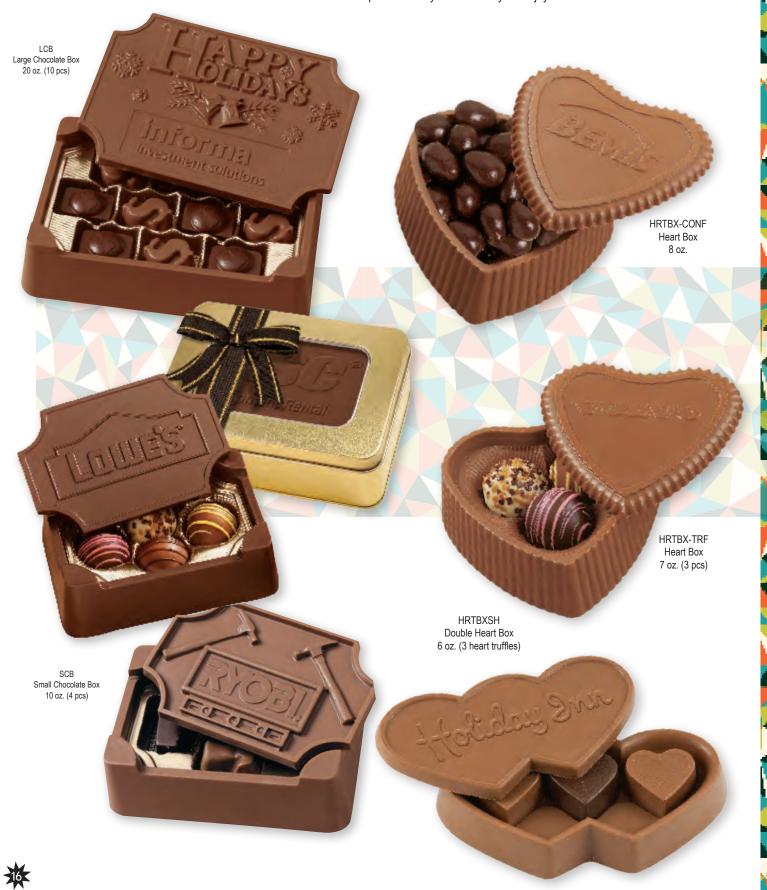

#### **CHOCOLATE BOXES**

Who can resist a gift of chocolate and truffles? These gift boxes are molded entirely of creamy milk or dark chocolate and filled with your choice of truffles or chocolate shapes. Create your own design on the lid, or use our stock 3D Happy Holidays design as shown, or Season's Greetings design. Each box is packaged in a gold keepsake tin with coordinating bow. Truffle Boxes come with an assortment of filled truffles professionally selected for your enjoyment.