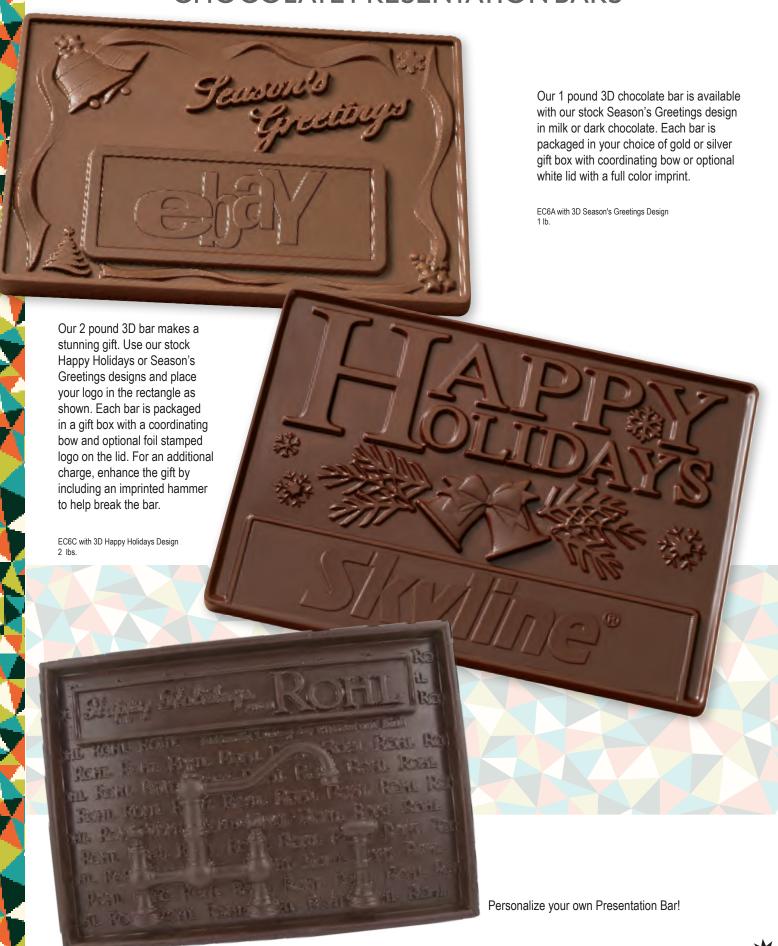

try, promote a theme or celebrate a holiday with one of the above shapes. Select up to 2 designs for the SQ & FC Series at no additional cost. To create a new custom shape call for details and minimum quantities required.

CUSTOM 3D MOLDS (i.e. tractor): Minimum 250 gift boxes. CUSTOM EMBOSSED MOLDS (i.e. 2014): Minimum 100 boxes.

#### Holiday Designs











50 - Easter Egg 51 - US Flag 52 - Canadian Flag



#### **CUSTOM CHOCOLATE COOKIES**

Our classic butter cookies are topped with creamy milk or dark chocolate and cello wrapped. Rectangle cookies can also be packaged in a silver or gold foil box with a stretch bow.





#### TWO TONED CHOCOLATE BARS

Stock all-over patterns are available in Thank You, Happy Holidays, and dollar sign motif.



#### **CHOCOLATE PRESENTATION BARS**



#### **CHOCOLATE TRUFFLES**

accenture

High permission to the real

Combine truffles with a creamy milk or dark chocolate centerpiece for a sophisticated presentation. Packed in your choice of silver, gold or white box with matching ribbon as shown for BT20 and matching bows for BT8. Comes with an assortment of filled truffles professionally selected for your enjoyment.











- Milk Amaretto
- Dark Raspberry
- White TiramisuMilk Hazelnut
- NIIIK I IUZUITUU
- Milk Caramel



Select from 6 different box configurations and price points designed to fit every budget. Imprint the box with your foil stamped logo or molded in creamy milk or dark chocolate. Comes with an assortment of filled truffles professionally selected for your enjoyment. Choose between a silver, gold or black gift box