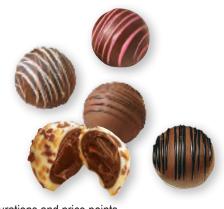

#### **CHOCOLATE TRUFFLES**

accenture

High permission to the real

Combine truffles with a creamy milk or dark chocolate centerpiece for a sophisticated presentation. Packed in your choice of silver, gold or white box with matching ribbon as shown for BT20 and matching bows for BT8. Comes with an assortment of filled truffles professionally selected for your enjoyment.

- Milk Amaretto
- Dark Raspberry
- White TiramisuMilk Hazelnut
- NIIIK I IUZUITUU
- Milk Caramel

Select from 6 different box configurations and price points designed to fit every budget. Imprint the box with your foil stamped logo or molded in creamy milk or dark chocolate. Comes with an assortment of filled truffles professionally selected for your enjoyment. Choose between a silver, gold or black gift box (silver or gold only for the BCTB) with matching elastic bow as shown.