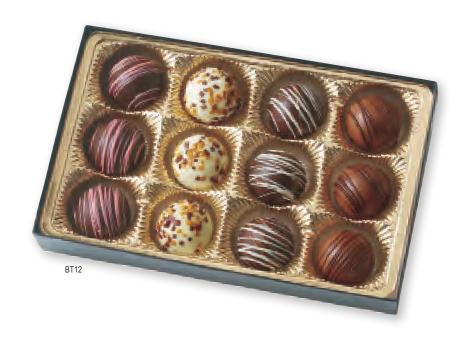

#### **CHOCOLATE TRUFFLES**

accenture

High permission to the real

Combine truffles with a creamy milk or dark chocolate centerpiece for a sophisticated presentation. Packed in your choice of silver, gold or white box with matching ribbon as shown for BT20 and matching bows for BT8. Comes with an assortment of filled truffles professionally selected for your enjoyment.

- Milk Amaretto
- Dark Raspberry
- White TiramisuMilk Hazelnut
- NIIIK I IUZUITUU
- Milk Caramel

Select from 6 different box configurations and price points designed to fit every budget. Imprint the box with your foil stamped logo or molded in creamy milk or dark chocolate. Comes with an assortment of filled truffles professionally selected for your enjoyment. Choose between a silver, gold or black gift box (silver or gold only for the BCTB) with matching elastic bow as shown.