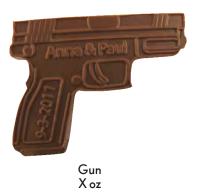

p 2.50 oz



Great Job Trophy 2.50 oz



Golf Trophy 8 oz



Bowling Pin 1 oz



Bowling Pin and Ball 2 oz



Basketball X oz



NY Rangers 15.85 oz



Football 2.55 oz



Basketball 2 oz

#### **SPORTS**



Football .95oz



NFL Plaque 2.50 oz



Tennis Racket 2 oz



Golf Bag 2.50 oz



Dumb Bell 2.50 oz



Medallion 1 oz



Hockey Puck 2.55 oz



#### NATURE



Cloud (bigger) 1.95 oz



Flower 1.10 oz



Hibiscus X oz



Four Leaf Clover 1.90 oz



Cloud 1.80 oz



Acorn 1.45 oz



Sand Dollar 1.05 oz



Rose 2.10 oz



Brain Coral 7.10 oz

#### NATURE



Palm Tree 1 oz



Tree 2.5 oz



Cloud 1.15 oz



Flower X oz



Sunflower X oz



Shell 8 oz



Lotus Flower X oz



Acorn .50 oz



Four Leaf Clover 1 oz



Shell 1oz



Shell .50 oz



Flower X oz

#### POLICE / ARMY





Gun 8 oz







Bullet X oz



Grenade X oz

#### POLICE / ARMY



Badge X oz



Badge 2.50 oz



Badge X oz



Handcuffs X oz and 2.50 oz



Police Badge 2.80 oz



Shield .95 oz



 $\begin{array}{c} \text{Bear Department of Agriculture} \\ \text{X oz} \end{array}$ 



Badge X oz



Salvation Army Badge .50 oz



Salvation Army Shield 1.10 oz

#### TOOLS







Hammer 5.25 oz

Hammer 1.25 oz

Hammer 1oz







Wrench 1.05 oz

Shovel (smaller shown)
1 oz and X oz

Wrench 1oz





Hammer X oz



Saw X oz



Hammer 5.10 oz





Gavel X oz



Gavel 1 oz

# TOOLS





Tool? 1.10 oz

Screw Driver .95 oz







Spark Plug .55 oz

Wrench 1.10 oz

Screw .35 oz







Pliers 1.15 oz



Screw .30 oz



Scraper 1.60 oz



Hammer 1.85 oz



Wrench 1.10 oz



# TOOLS



Caliper 1.85 oz



Screwdriver 1.05 oz