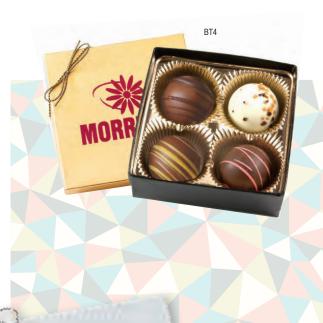

#### **CHOCOLATE TRUFFLES**

accenture

High permission to the real

Combine truffles with a creamy milk or dark chocolate centerpiece for a sophisticated presentation. Packed in your choice of silver, gold or white box with matching ribbon as shown for BT20 and matching bows for BT8. Comes with an assortment of filled truffles professionally selected for your enjoyment.

- Milk Amaretto
- Dark Raspberry
- White TiramisuMilk Hazelnut
- NIIIK I IUZUITUU
- Milk Caramel

Select from 6 different box configurations and price points designed to fit every budget. Imprint the box with your foil stamped logo or molded in creamy milk or dark chocolate. Comes with an assortment of filled truffles professionally selected for your enjoyment. Choose between a silver, gold or black gift box (silver or gold only for the BCTB) with matching elastic bow as shown.