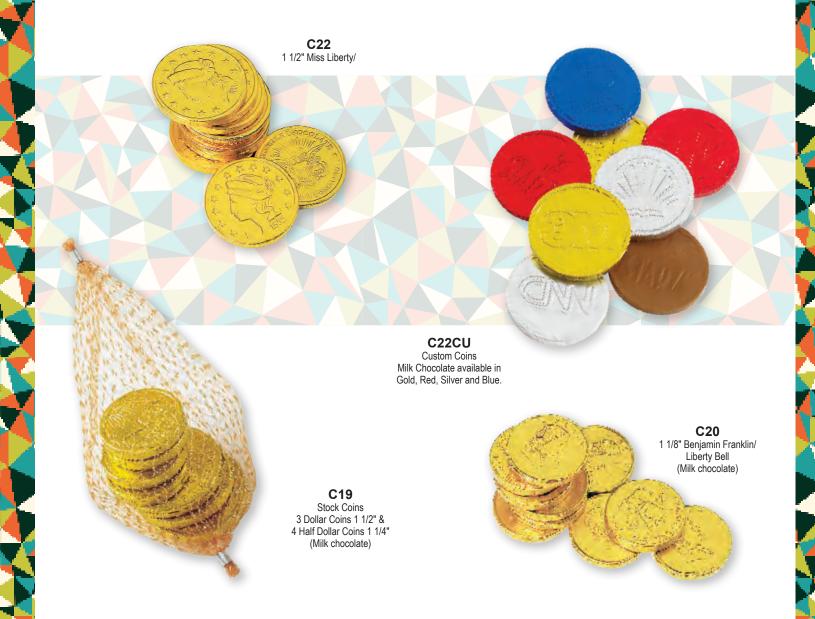

r foil stamped logo or molded in creamy milk or dark chocolate. Comes with an assortment of filled truffles professionally selected for your enjoyment. Choose between a silver, gold or black gift box (silver or gold only for the BCTB) with matching elastic bow as shown.









#### **CHOCOLATE BOXES**

Who can resist a gift of chocolate and truffles? These gift boxes are molded entirely of creamy milk or dark chocolate and filled with your choice of truffles or chocolate shapes. Create your own design on the lid, or use our stock 3D Happy Holidays design as shown, or Season's Greetings design. Each box is packaged in a gold keepsake tin with coordinating bow. Truffle Boxes come with an assortment of filled truffles professionally selected for your enjoyment.



#### **CHOCOLATE COINS**



#### **CHOCOLATE SHAPES**

Let your imagination run wild with all these delicious chocolate shapes!

We can create any shape or size to meet and exceed your customers expectations, or choose one of our industry specific stock designs to promote your brand in delicious milk or dark chocolate.

Each chocolate shape is molded in milk or dark creamy chocolate and is available in 1/2 oz., 3/4 oz. or 1 oz. sized pieces.



Frog .50 oz



Frog 1oz



Frog 1.10 oz



Mouse .50 oz



Hippo 1 oz



Bear 1.10 oz



Fish 3.50 oz



Fish 1 oz



Duck 1.35 oz



Owl 1oz



Bird "E" 1.50 oz



Dove 1.10 oz



Pig with Glasses 3 oz



Pig X oz



Pig .60 oz



Dog Bone 1oz



Bull 2.50 oz



Hen 1.75 oz



Bumble Bee X oz



Lobster 2 oz



Turtle X oz



Crab .45 oz



Cow 1.10 oz



Bunny 1.10 oz



C