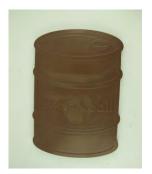

# MISC.

Valentines Day 2.45 oz

Square with Bubbles 1.80 oz

Oil Drum (Large) 14.70 oz

Face .65 oz

Girl with Face Covering 1.05 oz

Person 2.10 oz

Bottle Cap 1.85 oz

Mermaid 7.90 oz

Elvis Prestley 2.55 oz

 $\begin{array}{c} \text{Oil Drum} \\ \text{1.10 oz and } 5.65 \, \text{oz} \end{array}$ 