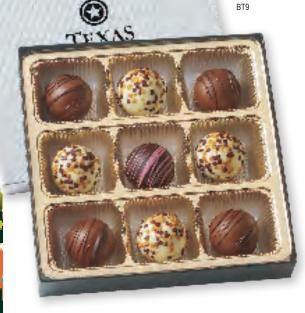

#### **CHOCOLATE BOXES**

Who can resist a gift of chocolate and truffles? These gift boxes are molded entirely of creamy milk or dark chocolate and filled with your choice of truffles or chocolate shapes. Create your own design on the lid, or use our stock 3D Happy Holidays design as shown, or Season's Greetings design. Each box is packaged in a gold keepsake tin with coordinating bow. Truffle Boxes come with an assortment of filled truffles professionally selected for your enjoyment.

#### **CHOCOLATE TRUFFLES**

accenture

High permission to the real

Combine truffles with a creamy milk or dark chocolate centerpiece for a sophisticated presentation. Packed in your choice of silver, gold or white box with matching ribbon as shown for BT20 and matching bows for BT8. Comes with an assortment of filled truffles professionally selected for your enjoyment.