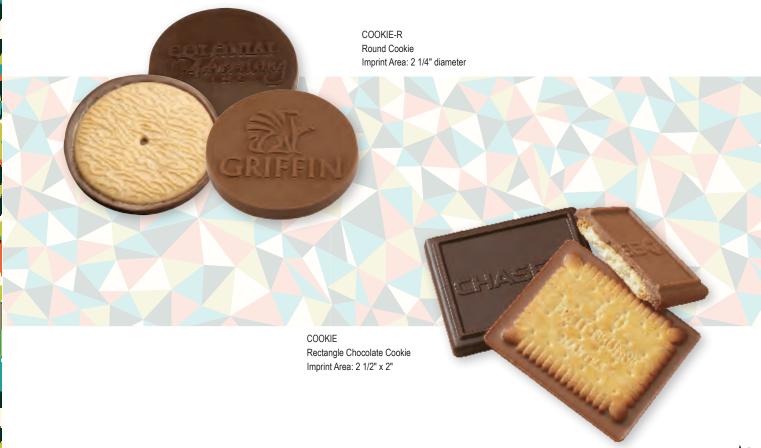

#### **CUSTOM CHOCOLATE COOKIES**

Our classic butter cookies are topped with creamy milk or dark chocolate and cello wrapped. Rectangle cookies can also be packaged in a silver or gold foil box with a stretch bow.