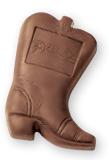

# SHOES

Shoe 4.05 oz

Boot on Block .60 oz

Boot 1.10 oz

Boot .70 oz and 1.05 oz

Cowboy Boot 1 oz

Boot 1 oz