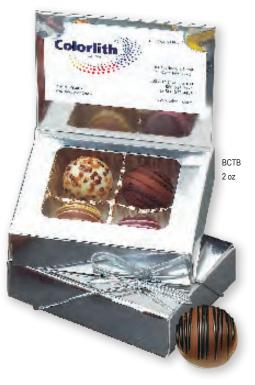

#### **CHOCOLATE TRUFFLES**

accenture

High permission to the real

Combine truffles with a creamy milk or dark chocolate centerpiece for a sophisticated presentation. Packed in your choice of silver, gold or white box with matching ribbon as shown for BT20 and matching bows for BT8. Comes with an assortment of filled truffles professionally selected for your enjoyment.

- Milk Amaretto
- Dark Raspberry
- White TiramisuMilk Hazelnut
- NIIIK I IUZUITUU
- Milk Caramel

Select from 6 different box configurations and price points designed to fit every budget. Imprint the box with your foil stamped logo or molded in creamy milk or dark chocolate. Comes with an assortment of filled truffles professionally selected for your enjoyment. Choose between a silver, gold or black gift box (silver or gold only for the BCTB) with matching elastic bow as shown.